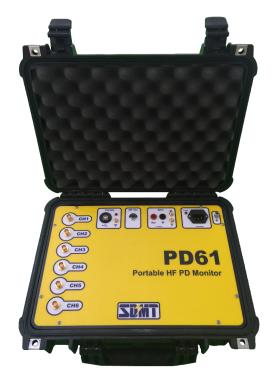

# PD61

A portable HF Partial Discharge (PD) detection and location instrument.

### Benefits

- Compact, Portable
- Reliable PD monitoring
- Competitive Cost
- ► CIGRE complaint (5pC)

The PD61 is developed for high frequency partial discharge detection, diagnosis and location on cables, transformers and other high-voltage equipment. The double-end location function solves the core problem of partial discharge location of the cable.

| Specifications              |                                   |
|-----------------------------|-----------------------------------|
| Number of PD channels       | 6                                 |
| HF PD frequency bandwidth   | 0.1MHz to 25MHz                   |
| HF PD amplitude range       | 1mV to 5V                         |
| PD location accuracy        | <1% of cable length               |
| Communication interfaces    | Ethernet, USB                     |
| Operating temperature range | -20°C to 70°C                     |
| Relative humidity range     | not more than 95%, non-condensing |
| Size                        | 410×300×170 (mm)                  |
| Weight                      | 8.0 kg                            |