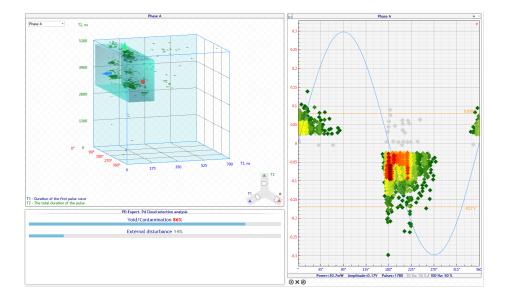

PRPD

Comparison of waveforms with scalable view allows to determine source among adjacent cables automatically.

Advanced visual PD cloud selection effectively defines different signal sources according to the waveform characteristics analysis. It also can be used for noise separation.

SDMT Ltd. South Oaks, Main Road Cardross, G82 5JY United Kingdom Tel: +44 141-5309470 Fax: +44 141-5309471 www.sdmt.co.uk info@sdmt.co.uk

▶ PD-Expert system provides recognition different types of defect in real-time.