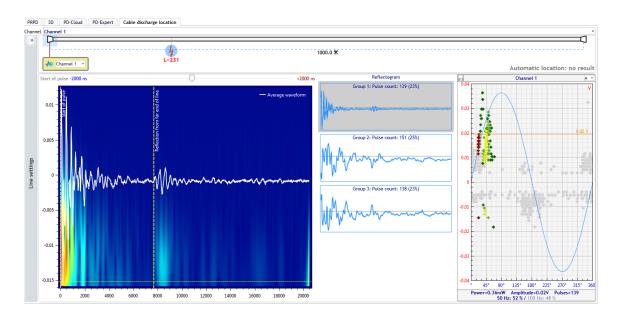

## Smart Diagnostic Monitoring Technologies

Single-end cable PD location based on TDR (Time-Domain Reflectometry)

Double-end cable PD location using GPS time synchronization is greatly improve the efficiency and accuracy of location result