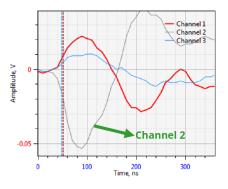

PRPD

Comparison of waveforms with scalable view allows to determine source among adjacent cables automatically.

Advanced visual PD cloud selection effectively defines different signal sources according to the waveform characteristics analysis. It also can be used for noise separation.

## Smart Diagnostic Monitoring Technologies

Single-end cable PD location based on TDR (Time-Domain Reflectometry)

Double-end cable PD location using GPS time synchronization is greatly improve the efficiency and accuracy of location result