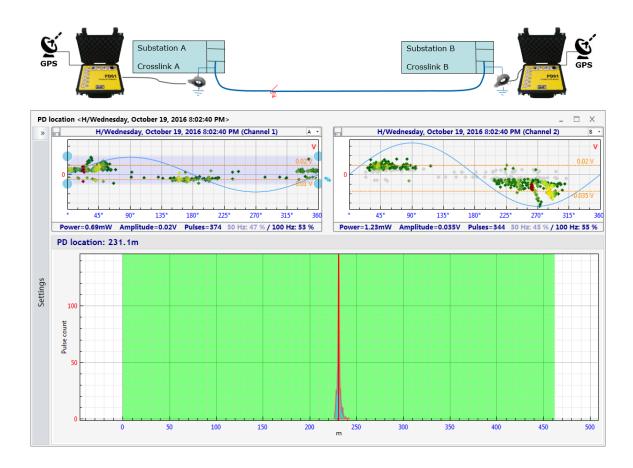

## Smart Diagnostic Monitoring Technologies

Single-end cable PD location based on TDR (Time-Domain Reflectometry)

Double-end cable PD location using GPS time synchronization is greatly improve the efficiency and accuracy of location result