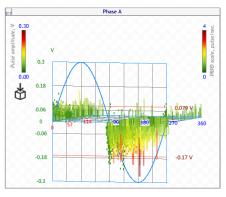

## Smart Diagnostic Monitoring Technologies

Real-time dynamic 3D sequence (PRPS) and Phase-resolved Partial Discharge (PRPD) patterns with recording and playback.

6-channel synchronous sampling (100M samples per second), accurately record discharge waveforms.

PRPD

Comparison of waveforms with scalable view allows to determine source among adjacent cables automatically.

Advanced visual PD cloud selection effectively defines different signal sources according to the waveform characteristics analysis. It also can be used for noise separation.