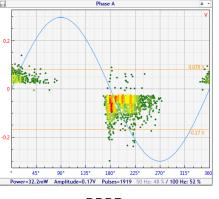

## Smart Diagnostic Monitoring Technologies

Real-time dynamic 3D sequence (PRPS) and Phase-resolved Partial Discharge (PRPD) patterns with recording and playback.

6-channel synchronous sampling (100M samples per second), accurately record discharge waveforms.

PRPD

Comparison of waveforms with scalable view allows to determine source among adjacent cables automatically.

Advanced visual PD cloud selection effectively defines different signal sources according to the waveform characteristics analysis. It also can be used for noise separation.