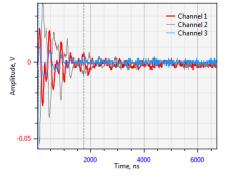

## Smart Diagnostic Monitoring Technologies

Real-time dynamic 3D sequence (PRPS) and Phase-resolved Partial Discharge (PRPD) patterns with recording and playback.

6-channel synchronous sampling (100M samples per second), accurately record discharge waveforms.

PRPD

Comparison of waveforms with scalable view allows to determine source among adjacent cables automatically.

Advanced visual PD cloud selection effectively defines different signal sources according to the waveform characteristics analysis. It also can be used for noise separation.